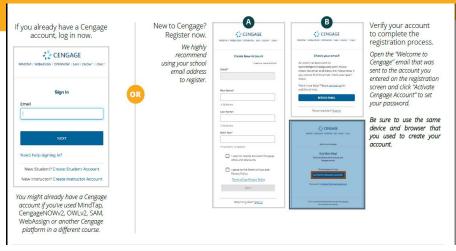

Student Quick Start Guide: Cengage Unlimited

**Access Codes** 

Login to Cengage

Go to cengage.com/login on your mobile device or computer

• To enter a code select the option to "Register another course or product" located at the top right of your screen and enter the access code provided after your purchase.