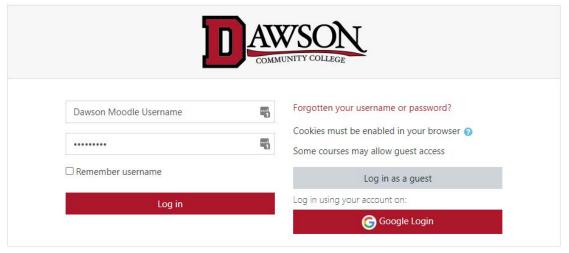

Once the access code is successfully added, please go back into your Dawson Moodle course to access your course materials.