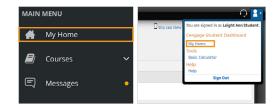

# **Explore Cengage Unlimited**

When you are ready, you can explore the Cengage Unlimited dashboard which gives you access to study tools, career resources, partner offers and more.

• Select "My Home" to access your dashboard.