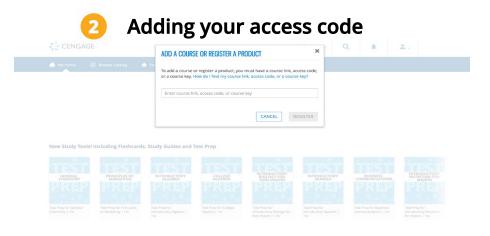

Student Quick Start Guide: Cengage Unlimited

**Access Codes** 

Login to Cengage

Go to cengage.com/login on your mobile device or computer

• To enter a code select the option to "Register another course or product" located at the top right of your screen and enter the access code provided after your purchase.